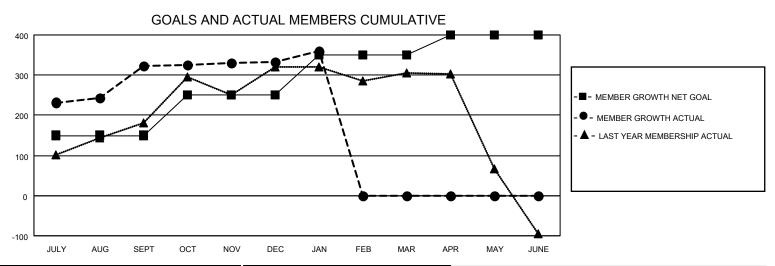

## GOALS AND ACTUAL NEW CLUBS CUMULATIVE

| DROPPED CLUBS: 6 |     | 58 CLUBS OF 94 ADDED 1 OR<br>MORE NEW MEMBERS | GENDER DISTRIBUTION                   |                                  |  |
|------------------|-----|-----------------------------------------------|---------------------------------------|----------------------------------|--|
|                  |     | NORE NEW WEWDERS                              | MALE<br>FEMALE                        | 2,248 (62.38%)<br>1,356 (37.62%) |  |
| DROPPED MEMBERS  |     |                                               | NON BINARY PREFER NOT TO ANSWER       | 0 (0.00%)<br>0 (0.00%)           |  |
| DECEASED         | 2   |                                               | PREFER NOT TO ANSWER                  | 0 (0.00%)                        |  |
| CLUB CANCELLED   | 53  | CLICK HERE FOR CUMULATIVE                     | TOTAL FAMILY UNIT MEMBERS             | 1,976                            |  |
| OTHER            | 257 | MEMBERSHIP DATA                               |                                       |                                  |  |
| TOTAL            | 312 |                                               | FAMILY MEMBERS PAYING HALF DUES 1,197 |                                  |  |
|                  |     |                                               |                                       |                                  |  |