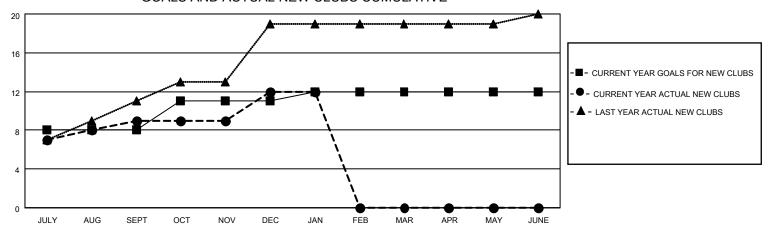

## GOALS AND ACTUAL NEW CLUBS CUMULATIVE

| DROPPED CLUBS: 6 |     | 58 CLUBS OF 94 ADDED 1 OR<br>MORE NEW MEMBERS | GENDER DISTRIBUTION                   |                                  |  |
|------------------|-----|-----------------------------------------------|---------------------------------------|----------------------------------|--|
|                  |     | NORE NEW WEWDERS                              | MALE<br>FEMALE                        | 2,248 (62.38%)<br>1,356 (37.62%) |  |
| DROPPED MEMBERS  |     |                                               | NON BINARY PREFER NOT TO ANSWER       | 0 (0.00%)<br>0 (0.00%)           |  |
| DECEASED         | 2   |                                               | PREFER NOT TO ANSWER                  | 0 (0.00%)                        |  |
| CLUB CANCELLED   | 53  | CLICK HERE FOR CUMULATIVE                     | TOTAL FAMILY UNIT MEMBERS             | 1,976                            |  |
| OTHER            | 257 | MEMBERSHIP DATA                               |                                       |                                  |  |
| TOTAL            | 312 |                                               | FAMILY MEMBERS PAYING HALF DUES 1,197 |                                  |  |
|                  |     |                                               |                                       |                                  |  |